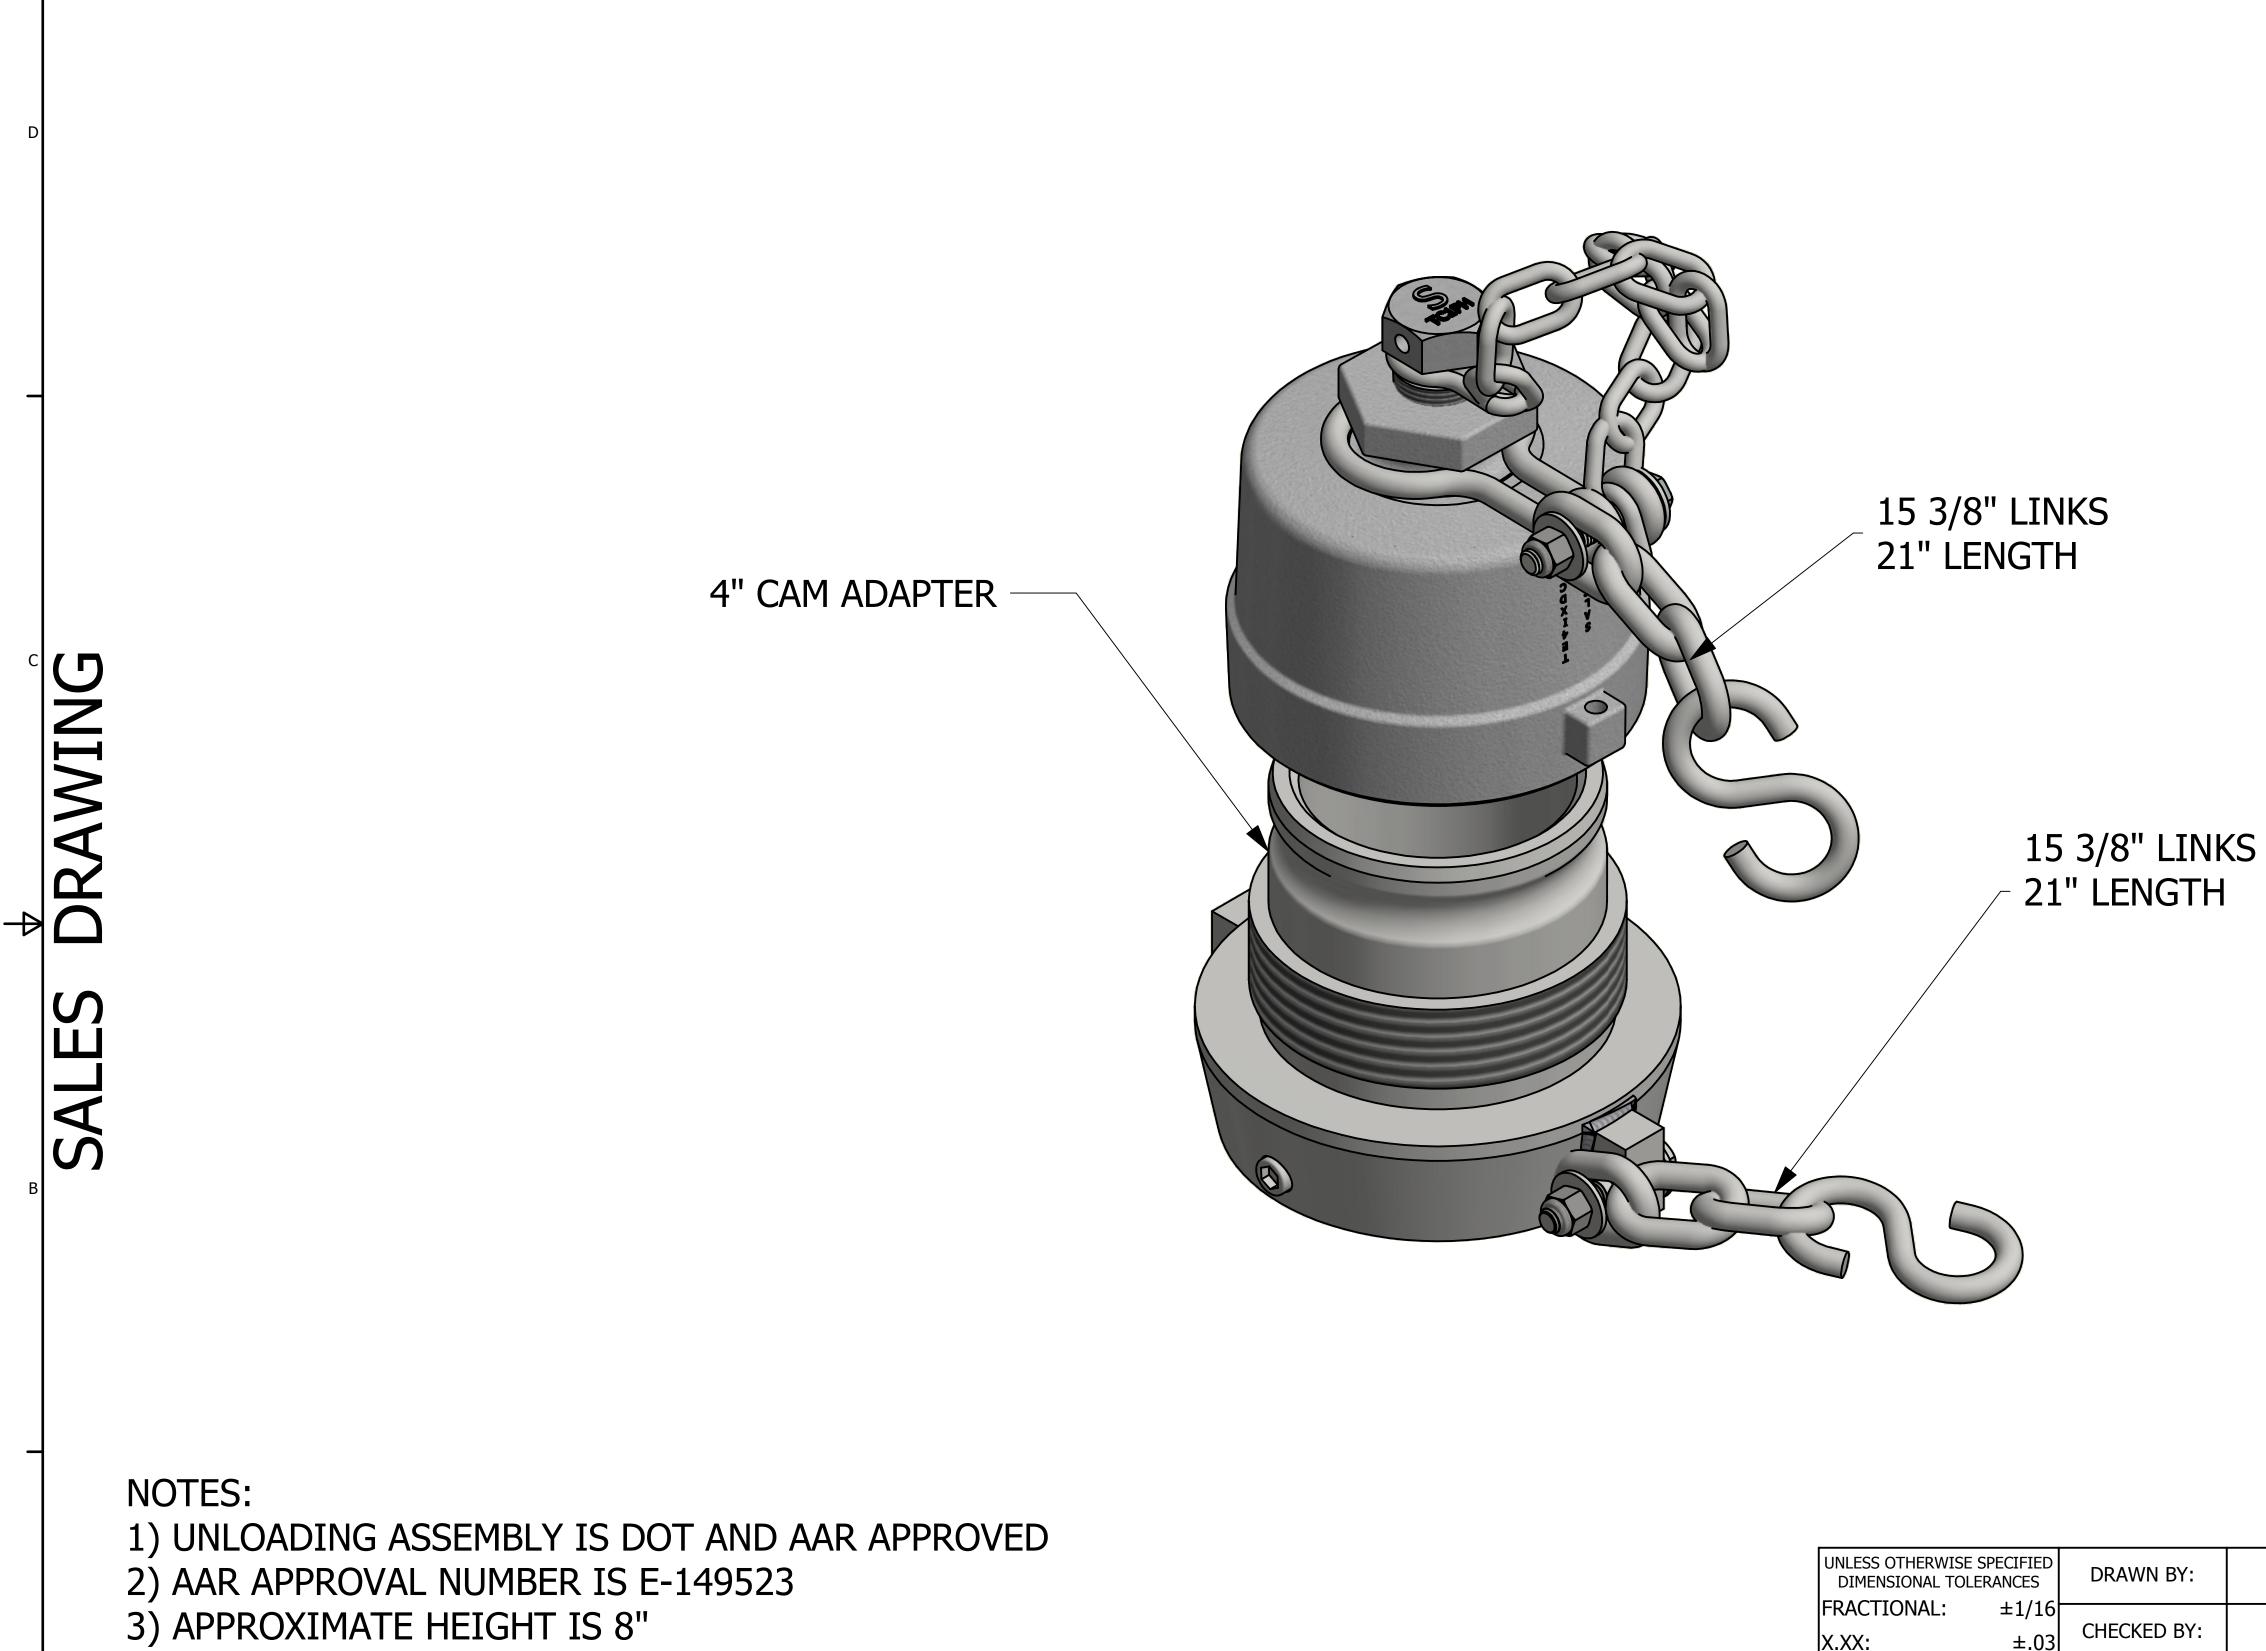

4) ALL GASKETS ARE VITON-B

7

|                                                                                                                                                            |                                                      |                                |           | C WEB 1-9-15 AAR APPROVAL # WAS E-049013, UPDATED TITLEBLOCK<br>A-A-59326D WAS MIL-C-27487G |
|------------------------------------------------------------------------------------------------------------------------------------------------------------|------------------------------------------------------|--------------------------------|-----------|---------------------------------------------------------------------------------------------|
|                                                                                                                                                            |                                                      |                                |           | B GDS 2-24-12 UPDATED VIEWS                                                                 |
|                                                                                                                                                            |                                                      |                                |           | A BRG 7-11-08 NEW PART ADDED TO SYSTEM                                                      |
|                                                                                                                                                            | ri                                                   |                                |           | REV BY DATE DESCRIPTION                                                                     |
|                                                                                                                                                            | UNLESS OTHERWISE SPECIFIED<br>DIMENSIONAL TOLERANCES | DRAWN BY:                      | BRG       | SALCO PRODUCTS, INC.                                                                        |
|                                                                                                                                                            | FRACTIONAL: $\pm 1/16$                               | CHECKED BY:                    | CHL       |                                                                                             |
|                                                                                                                                                            | X.XX: ±.03                                           | CHECKED DT.                    |           | QUICK CONNECT 4" THREAD ON                                                                  |
|                                                                                                                                                            | X.XXX: ±.015                                         | PROTOTYPE BY:                  | BRG       | QUICK CONNECT 4 THREAD ON                                                                   |
|                                                                                                                                                            | ANGULAR: ±1°                                         |                                |           | -<br>A                                                                                      |
|                                                                                                                                                            | DEBURR ALL SHARP EDGES.<br>ALL MACHINED SURFACES TO  | PROTOTYPE<br>DATE:             | 7/11/2008 | MATERIAL: DUCTILE IRON                                                                      |
|                                                                                                                                                            | HAVE A 125 RMS FINISH<br>UNLESS NOTED OTHERWISE.     | APPROVED FOR<br>PRODUCTION BY: | WRB       | PROJECT #: 071026 SHEET #: 1 OF 1 SCALE: 2:3                                                |
| THIS PRINT, PROPERTY OF SALCO PRODUCTS INC, CONTAINS PROPRIETARY INFORMATION<br>AND MUST NOT BE COPIED, REPRODUCED, OR USED DETRIMENTALLY TO OUR INTEREST. | THIRD ANGLE PROJECTION                               | PRODUCTION<br>DATE:            | 7/11/2008 | Drawing #: D25618 TE4IU7A                                                                   |
| 5                                                                                                                                                          | 4                                                    |                                | 3         | 2 1                                                                                         |